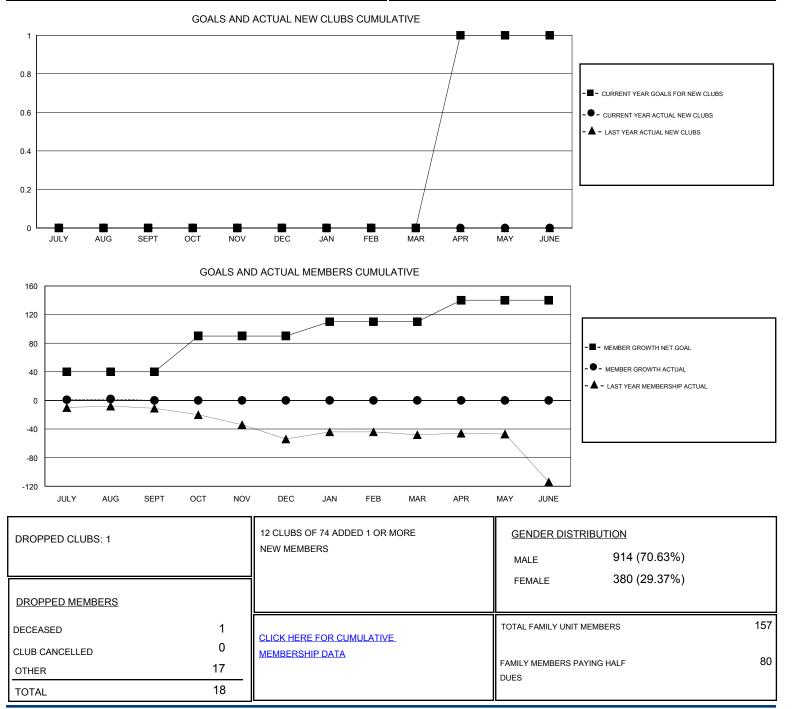

## District 201V14

Results as of: 8/31/2019

| GMT:                  | LOCATION AUSTRALIA |           |               |                       |                           |                         | GMT CA                                             |
|-----------------------|--------------------|-----------|---------------|-----------------------|---------------------------|-------------------------|----------------------------------------------------|
| Clubs                 |                    |           |               | Members               |                           |                         |                                                    |
| RESULTS FOR 2019-2020 |                    |           |               | RESULTS FOR 2019-2020 |                           |                         |                                                    |
| QUARTER               | NEW CLUB GOAL      | NEW CLUBS | DROPPED CLUBS | QUARTER               | MEMBER GROWTH NET<br>GOAL | MEMBER GROWTH<br>ACTUAL | DROPPED<br>MEMBERS ACTUAL<br>(including transfers) |
| JULY/AUG/SEPT         | 0                  | 0         | 1             | JULY/AUG/SEPT         | 40                        | 21                      | 18                                                 |
| OCT/NOV/DEC           | 0                  | 0         | 0             | OCT/NOV/DEC           | 50                        | 0                       | 0                                                  |
| JAN/FEB/MAR           | 0                  | 0         | 0             | JAN/FEB/MAR           | 20                        | 0                       | 0                                                  |
| APR/MAY/JUNE          | 1                  | 0         | 0             | APR/MAY/JUNE          | 30                        | 0                       | 0                                                  |